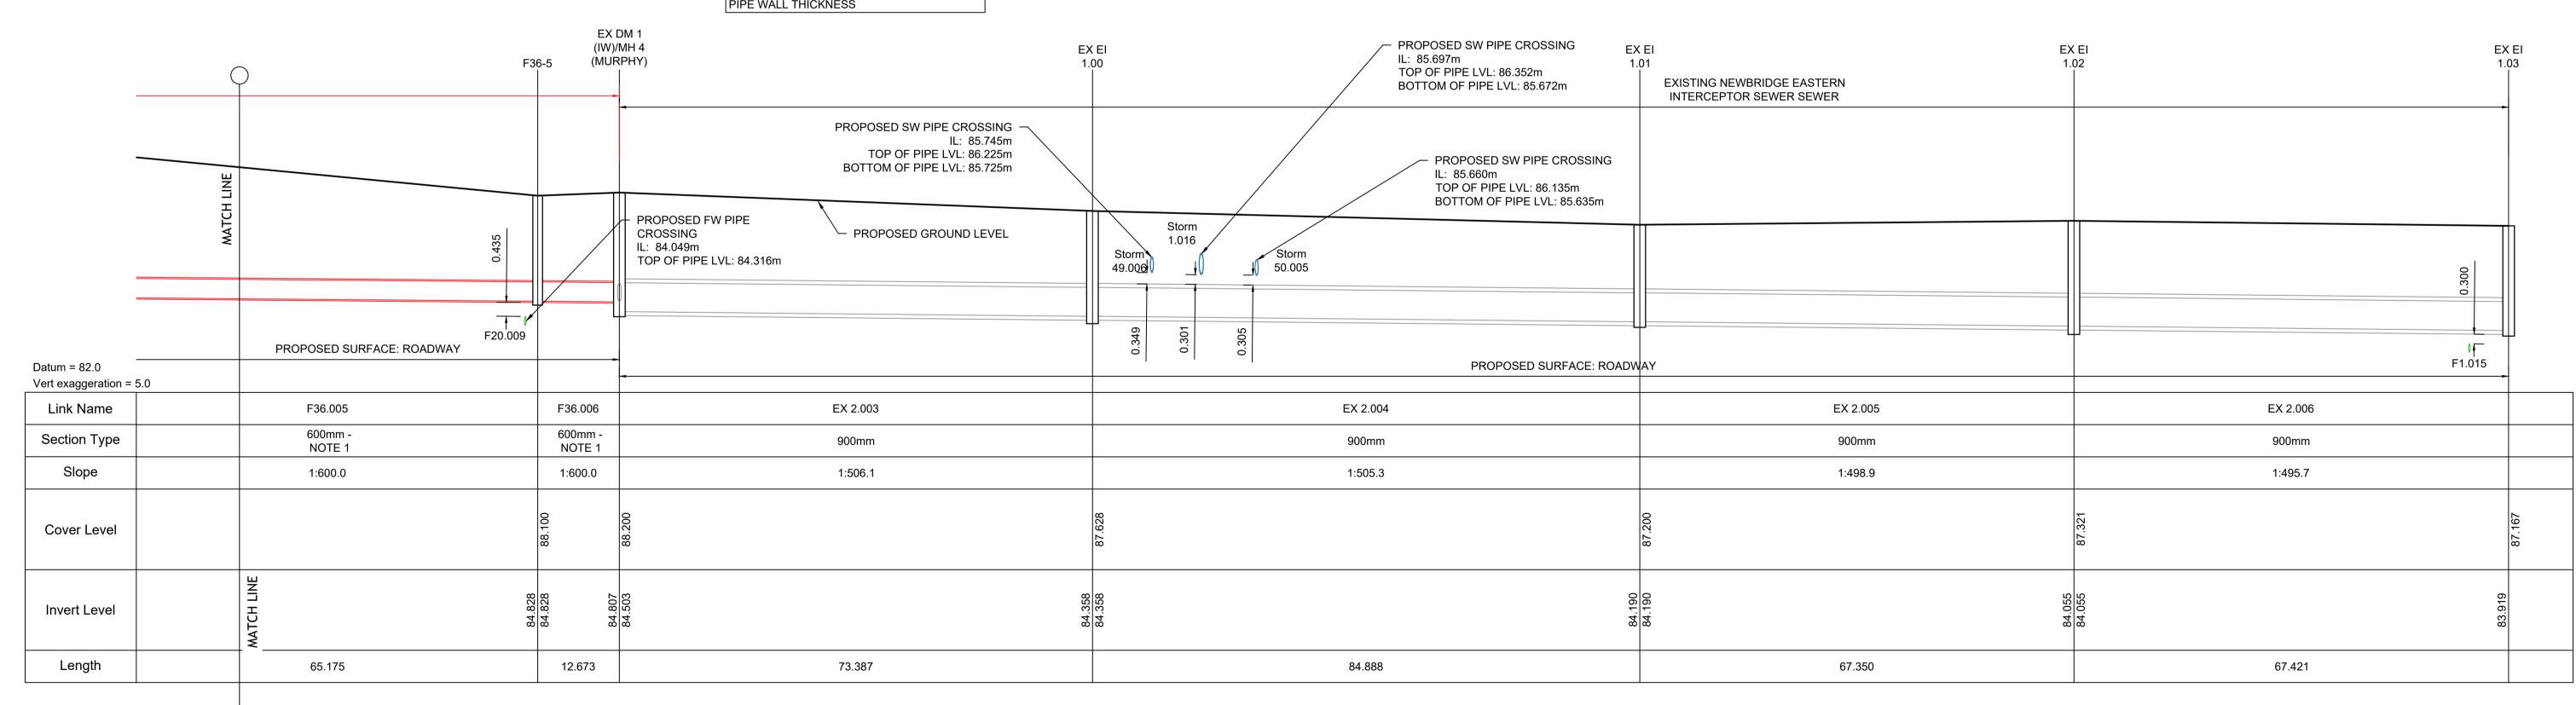

## PROPOSED DIVERSION OF EXISTING KILCULLEN-ARTHGARVAN FOUL WATER SEWER LONG SECTION (CONT.)

SCALE 1:500 (5x VERTICAL EXAGGERATION)

Figured dimension only to be taken from this drawing.

© PUNCH Consulting Engineers This drawing and any design hereon is the copyright of the Consultants and must not be reproduced without their written consent. All drawings remain the property of the Consultants.