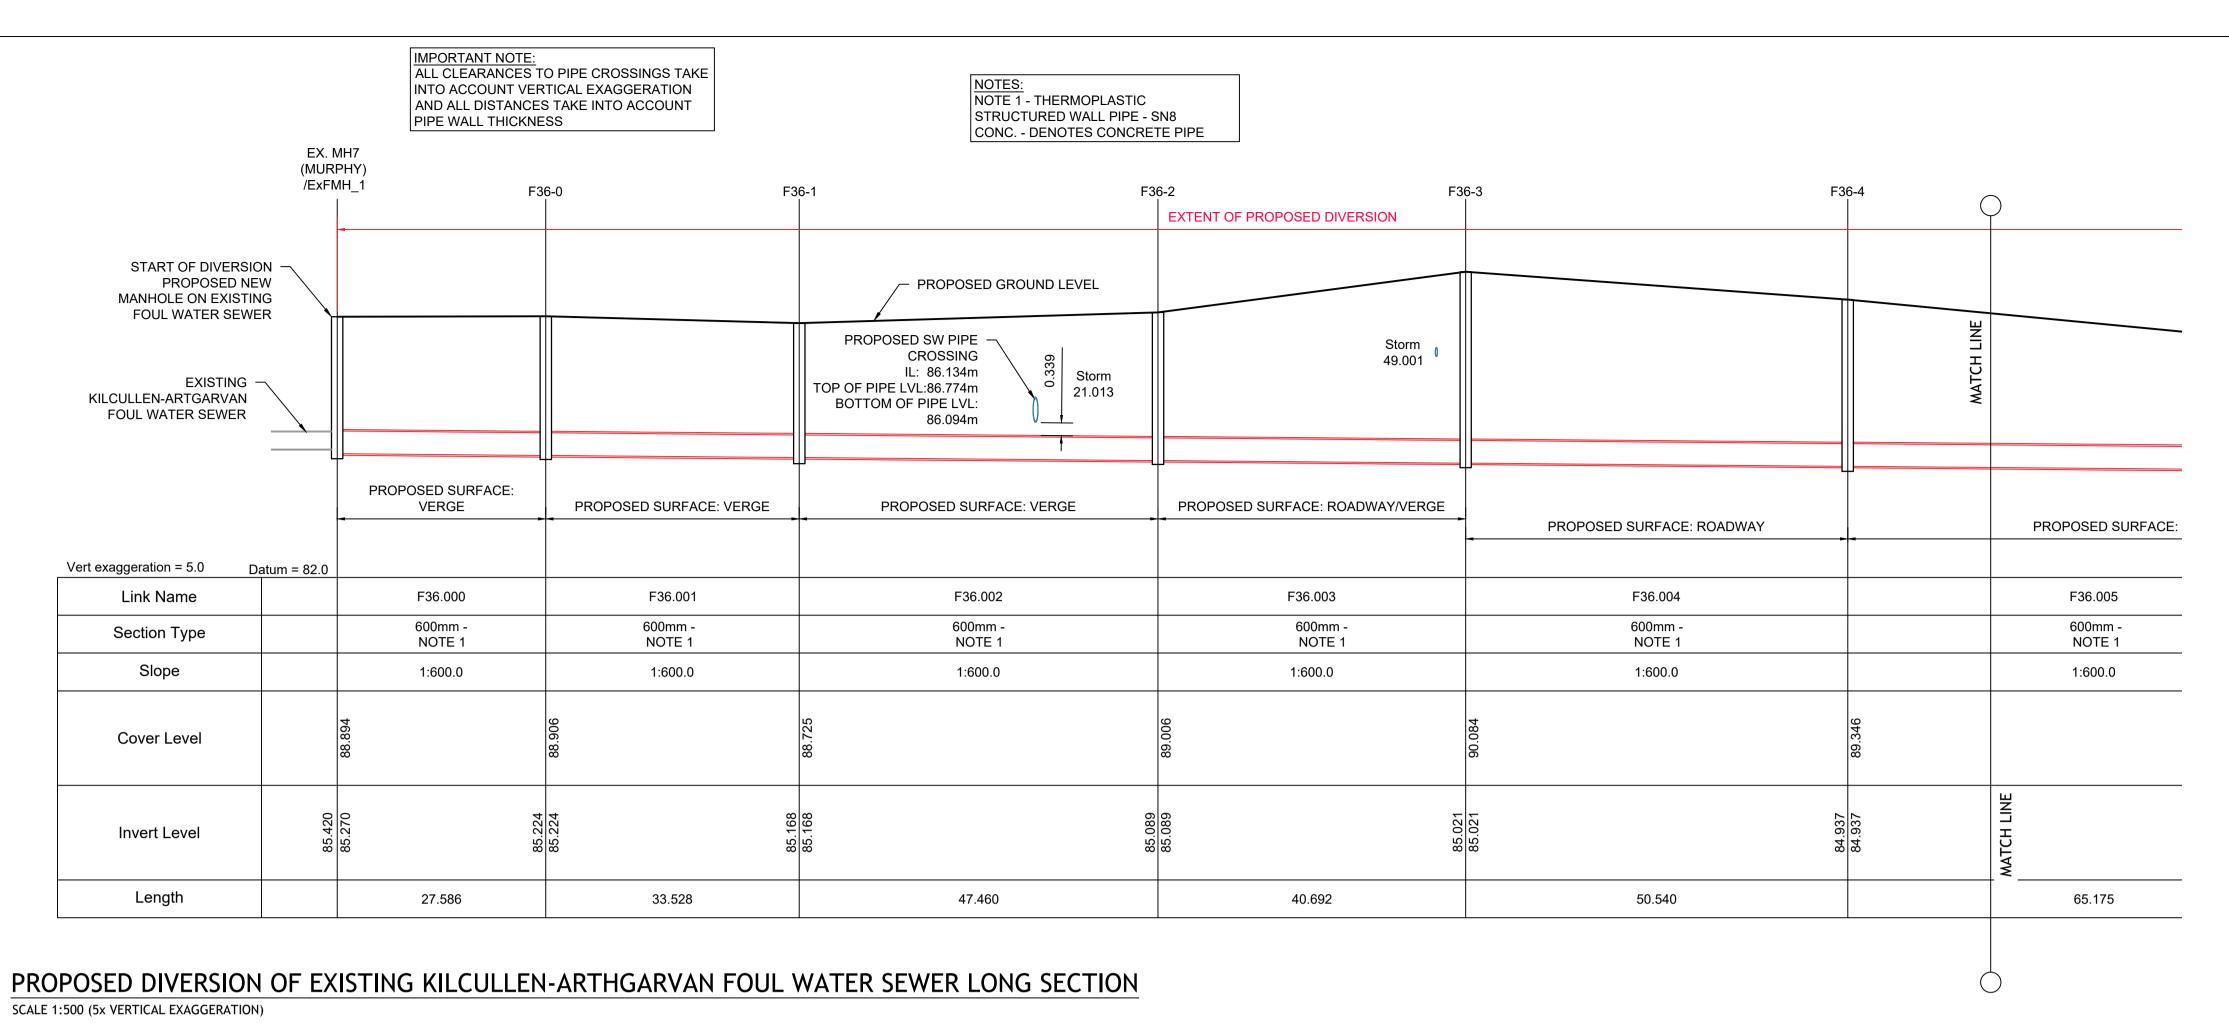

SCALE 1:500 (5x VERTICAL EXAGGERATION)

IMPORTANT NOTE:
ALL CLEARANCES TO PIPE CROSSINGS TAKE
INTO ACCOUNT VERTICAL EXAGGERATION
AND ALL DISTANCES TAKE INTO ACCOUNT
PIPE WALL THICKNESS

## PROPOSED DIVERSION OF EXISTING KILCULLEN-ARTHGARVAN FOUL WATER SEWER LONG SECTION (CONT.)

SCALE 1:500 (5x VERTICAL EXAGGERATION)

Figured dimension only to be taken from this drawing.

© PUNCH Consulting Engineers This drawing and any design hereon is the copyright of the Consultants and must not be reproduced without their written consent. All drawings remain the property of the Consultants.